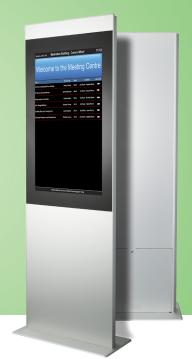

Multi hardware options including any Windows based PC, with a TV display, dedicated kiosk or IOS tablet

The QSign meeting schedule displays a real-time list of live events for the configured zones

#### **Features**

The QSign meeting schedule display is a standard module provided with the ResourceXpress server that displays a real-time list of live events for the configured zones. It can be displayed on any Windows or Android screen hardware from small wall-mounted screens covering single floors or zones to large format TV's in reception areas covering the complete building. Any number of QSigns can be configured for the licenced rooms providing a complete way-finding system for visitors and employees throughout the building.

#### **Details**

- Multiple screen profiles can be configured for one or more rooms with auto-paging of content where necessary
- Works with multiple languages
- Information displayed includes event title, start and end times, organiser, location and directional/location information
- Links to ResourceXpress messaging for company news, health and safety, security and alarm testing messages
- Header banner fully customisable for corporate branding
- Can be configured to sequence screen to other web page content e.g. travel, news or other digital content
- Can be used independently or in conjunction with room screens and/or QKiosk floor plan kiosks