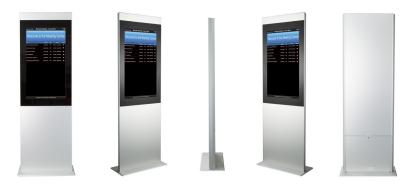

Multi hardware options including any Windows based PC, with a TV display, dedicated kiosk or IOS tablet

The QSign meeting schedule displays a real-time list of live events for the configured zones

#### **Features**

The QSign meeting schedule display is a standard module provided with the ResourceXpress server that displays a real-time list of live events for the configured zones. It can be displayed on any Windows or Android screen hardware from small wall-mounted screens covering single floors or zones to large format TV's in reception areas covering the complete building. Any number of QSigns can be configured for the licenced rooms providing a complete way-finding system for visitors and employees throughout the building.

#### **Details**

- Multiple screen profiles can be configured for one or more rooms with auto-paging of content where necessary
- Works with multiple languages
- Information displayed includes event title, start and end times, organiser, location and directional/location information
- Links to ResourceXpress messaging for company news, health and safety, security and alarm testing messages
- Header banner fully customisable for corporate branding
- Can be configured to sequence screen to other web page content e.g. travel, news or other digital content
- Can be used independently or in conjunction with room screens and/or QKiosk floor plan kiosks