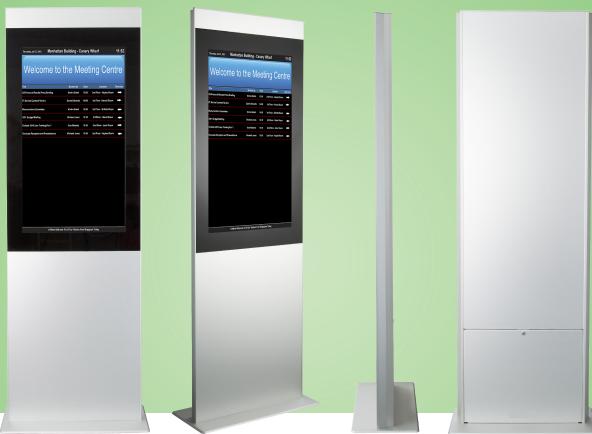

Multi hardware options including any Windows based PC, with a TV display, dedicated kiosk or IOS tablet

The QSign meeting schedule displays a real-time list of live events for the configured zones

#### **Features**

The QSign meeting schedule display is a standard module provided with the ResourceXpress server that displays a real-time list of live events for the configured zones. It can be displayed on any Windows or Android screen hardware from small wall-mounted screens covering single floors or zones to large format TV's in reception areas covering the complete building. Any number of QSigns can be configured for the licenced rooms providing a complete way-finding system for visitors and employees throughout the building.

#### **Details**

- Multiple screen profiles can be configured for one or more rooms with auto-paging of content where necessary
- Works with multiple languages
- Information displayed includes event title, start and end times, organiser, location and directional/location information
- Links to ResourceXpress messaging for company news, health and safety, security and alarm testing messages
- Header banner fully customisable for corporate branding
- Can be configured to sequence screen to other web page content e.g. travel, news or other digital content
- Can be used independently or in conjunction with room screens and/or QKiosk floor plan kiosks