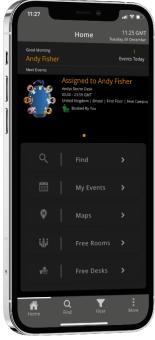

Figure 1 - RX Mobile Dark Mode

Figure 2 - RX Mobile Light Mode

**Themes** – Choose dark or light modes to suit your preference.

Other standard ResourceXpress features aimed at combatting Covid-19 and assisting a safe return to work:

- Increasing space between working desks by auto ringfencing bookings and blocking-out of adjacent desks.
- Traceability Providing the ability to trace booking attendance in the event of a post reservation infection, to protect the entire workforce and their families.
- Ability to limit resource booking capacity in buildings/floors/zones to reduce risk of overcrowding.