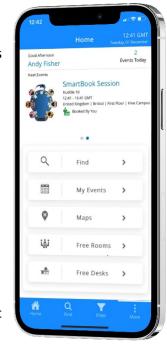

Figure 2 - RX Mobile Light Mode

**Themes** – Choose dark or light modes to suit your preference.

Other standard ResourceXpress features aimed at combatting Covid-19 and assisting a safe return to work:

- Increasing space between working desks by auto ringfencing bookings and blocking-out of adjacent desks.
- Traceability Providing the ability to trace booking attendance in the event of a post reservation infection, to protect the entire workforce and their families.
- Ability to limit resource booking capacity in buildings/floors/zones to reduce risk of overcrowding.