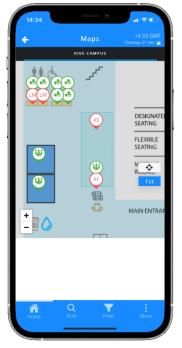

**My Events** – Quickly view your daily bookings, view resource locations and get directions using office floor maps.

Maps – View office floor images and immediately see what resources are free or booked.

Figure 3 - RX Mobile Office Floor Map

- Touchless meeting room screen and desk booking device control.
- Last occupied or Last cleaned message is shown in Qubi, Kiosk and Maps.
- Setup & clear-down times can now be added to resources by space type.
- Specific facilities work schedule reports are now available to support set up and cleardown activities.
- Coming soon! Integration of Cliq (QR Code booking) into RX Mobile.