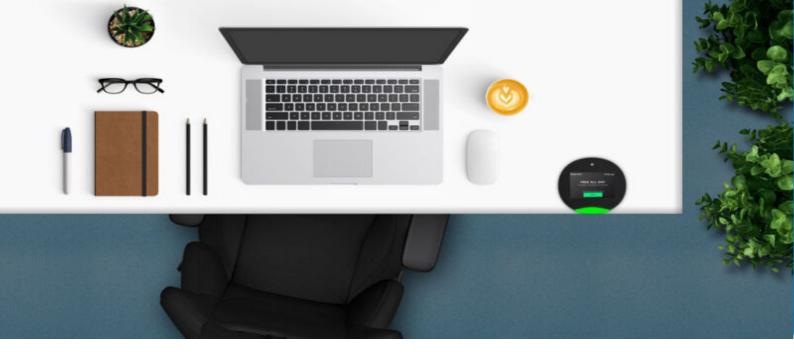

## Desk availability made simple

Provides clear indication of desk status and availability with on screen colour indicators and LED

Available for glass and soft/ hard-wall mounting (optional mounting kit)Low profile design only 13.13 mm chassis depth

## Delivering a professional workplace image plus significant improvements in resource efficiency

## **Features and Technical Information**

- Provides a clear indication of room status and availability
- Interactive mode provides instant local desk booking, reservation extend and checkout for true usage reporting
- Optional auto-release/check-in mode deals with the problem of no-shows, freeing up desk for others to use
- Works with MS Outlook/Exchange, MS Office 365
   Google Calendars and a wide range of web enabled resource booking systems