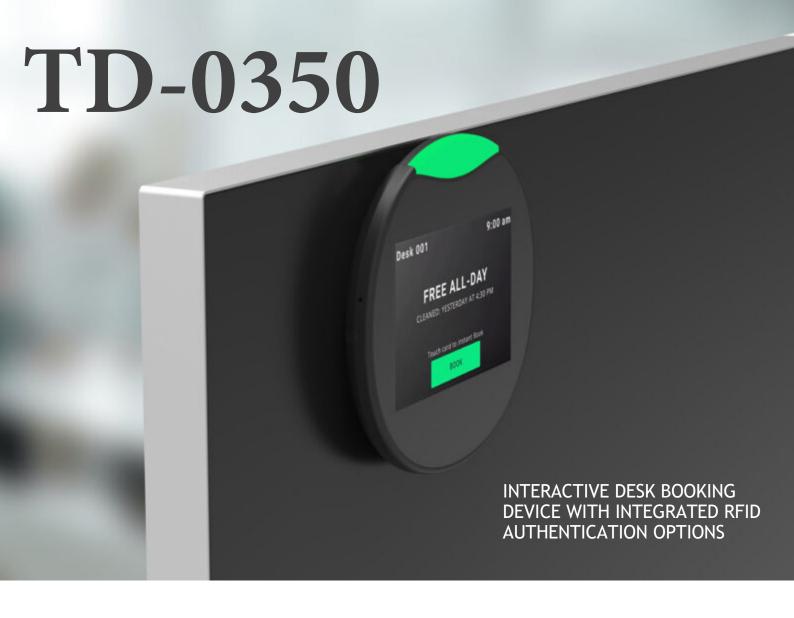

## Desk availability made simple

Provides clear indication of desk status and availability with on screen colour indicators and LED

Available for glass and soft/ hard-wall mounting (optional mounting kit)Low profile design only 13.13 mm chassis depth

3.5" LCD multi touch screen (480x320, 350 nits)

122mm x 116mm footprint + low profile 13.13mm depth

Trusted ResourceXpress desktop interface

Wireless interface (Wi-Fi) - WLAN 802.11 b/g/n, single band 2.4GHz

Processor: ARM Ouad-core 1.6GHz

OS: Android 5.1/Android 7.1

Memory: 1GB DDR3L
Storage: 8GB eMMC

Display: 3.5" 480 x 320 multi touch 350 nits

RFID: 13.56MHz and 125KHz (HID technology support option)

Network: WLAN 802.11 b/g/n, single band 2.4GHz